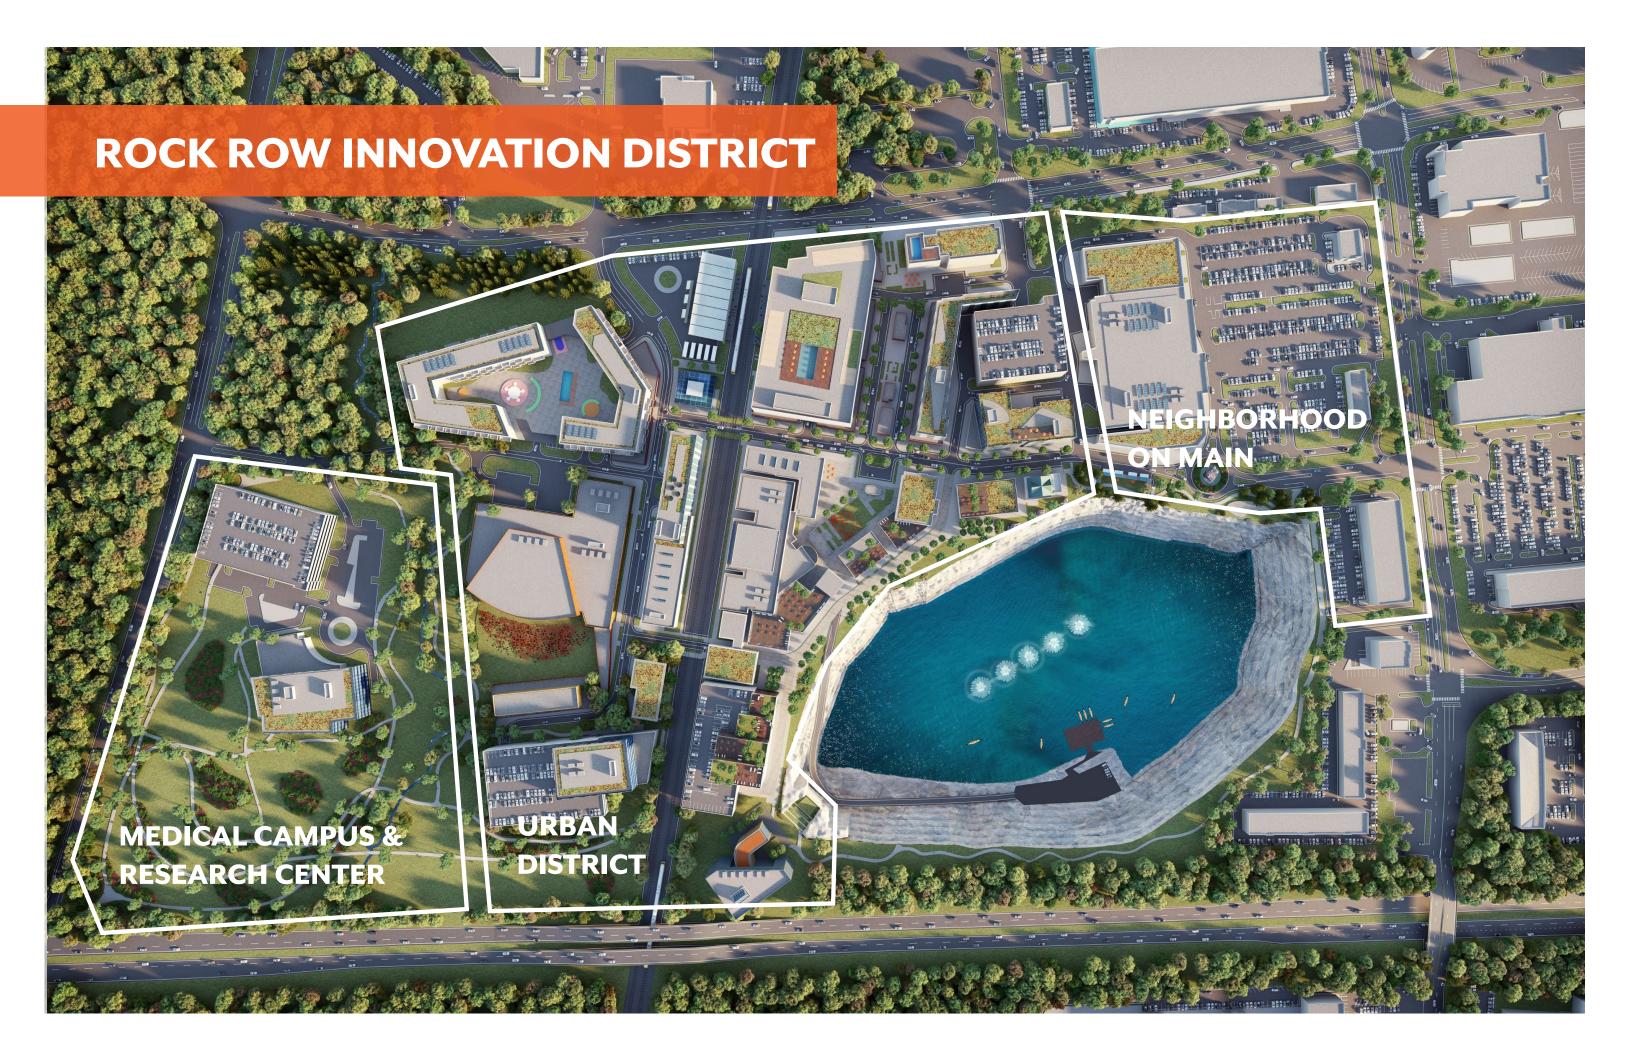

# **NEIGHBORHOOD ON MAIN**

# **INNOVATION DISTRICT**

## **Medical Campus**

180,000 s/f healthcare campus

#### **Urban District**

200,00 sq ft Mixed Retail

8,000 sq ft Innovation Hall

15,000 sq ft Food Hall

20,000 sq ft Beer Hall

117-room Hotel