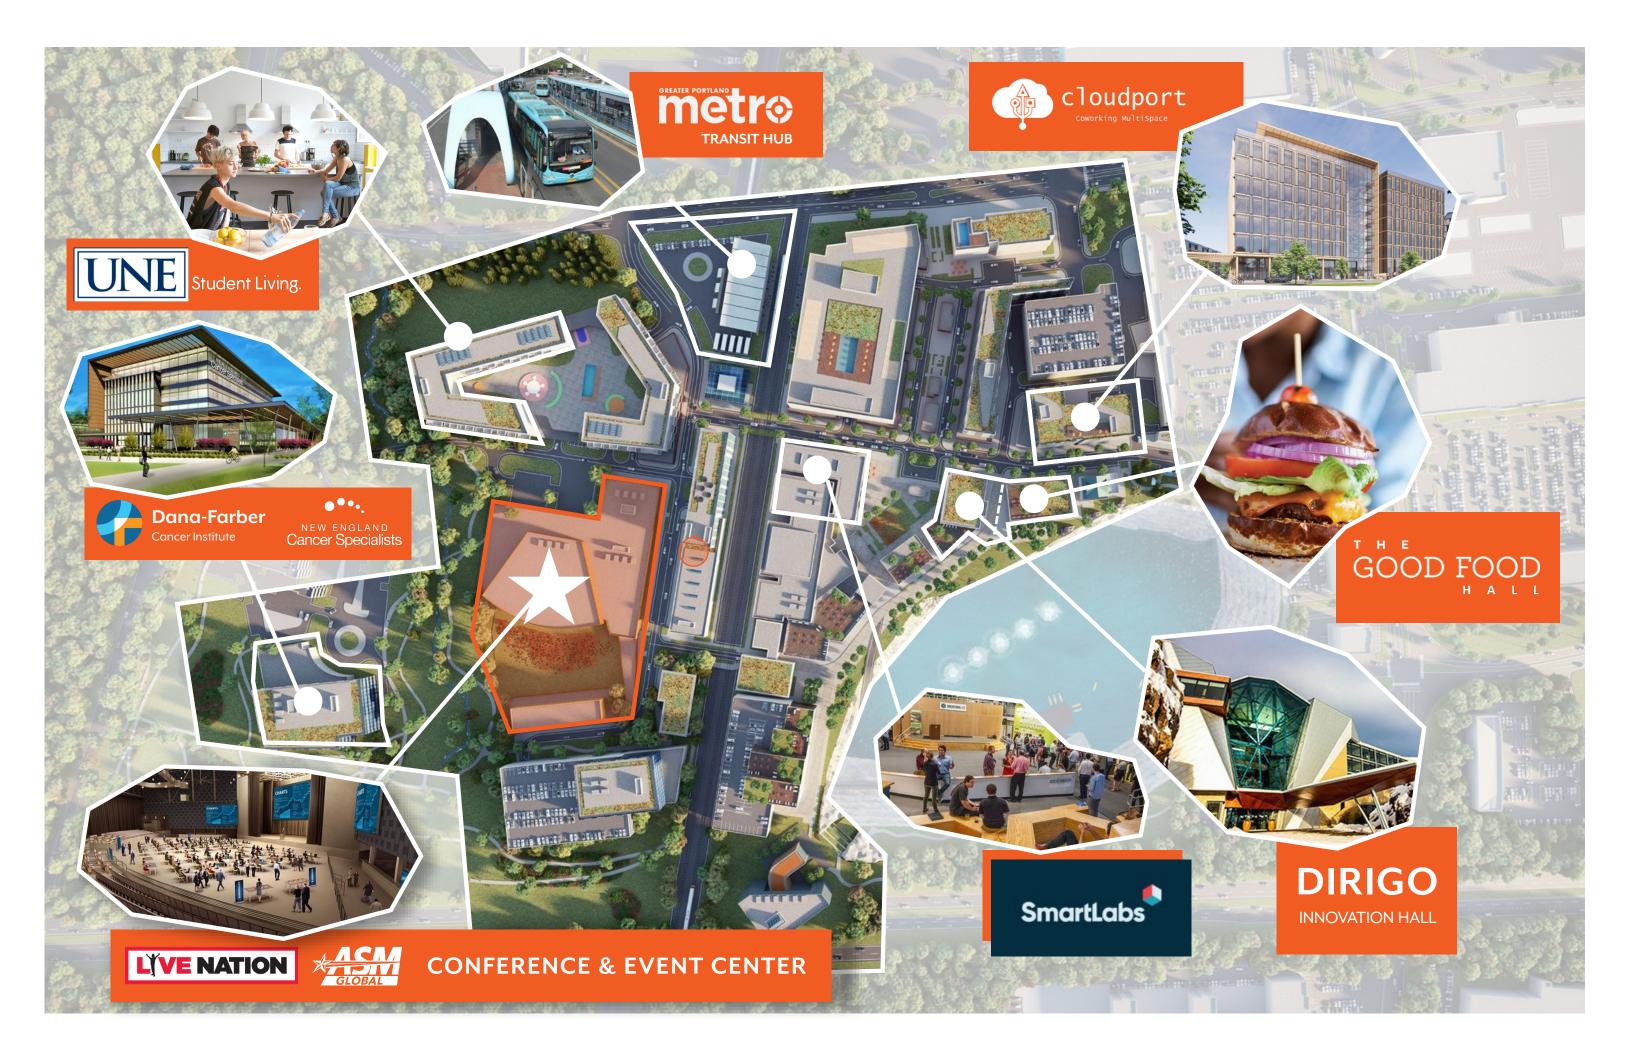

# **TRANSIT HUB**

On-site and Off-site work Commenced

## **Medical Campus**

180,000 s/f healthcare campus

#### **Urban District**

200,00 sq ft Mixed Retail

8,000 sq ft Innovation Hall

15,000 sq ft Food Hall

20,000 sq ft Beer Hall

117-room Hotel

## **Conference & Event Center**

8,300-person **Event Center** 

#### **Transit Hub**

35,000 sq ft Multi-Modal Transit Hub

Daniel Stevenson Westbrook

Please include with my testimony submitted earlier.

Thank you.

Daniel Stevenson